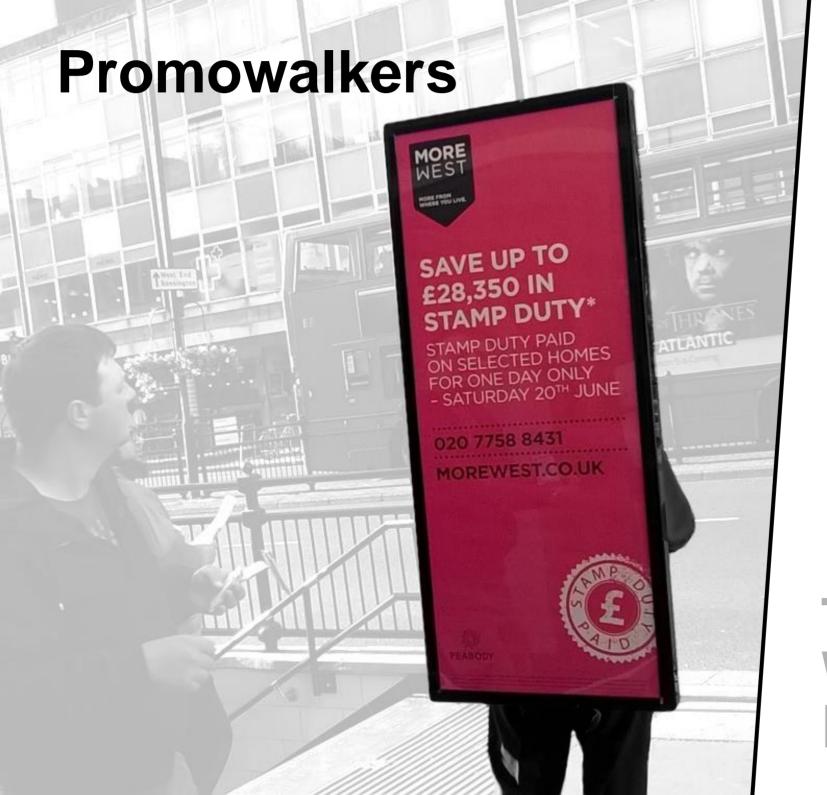

## Promo Walkers

- 1x rear and 1x front poster
- Target city, town centres and retail parks
- Shopping centres, high streets and stations
- Events, shows, concerts and exhibitions
- Available for public & private sector
- Nationwide service
- Day or night time campaigns
- Post campaign analysis