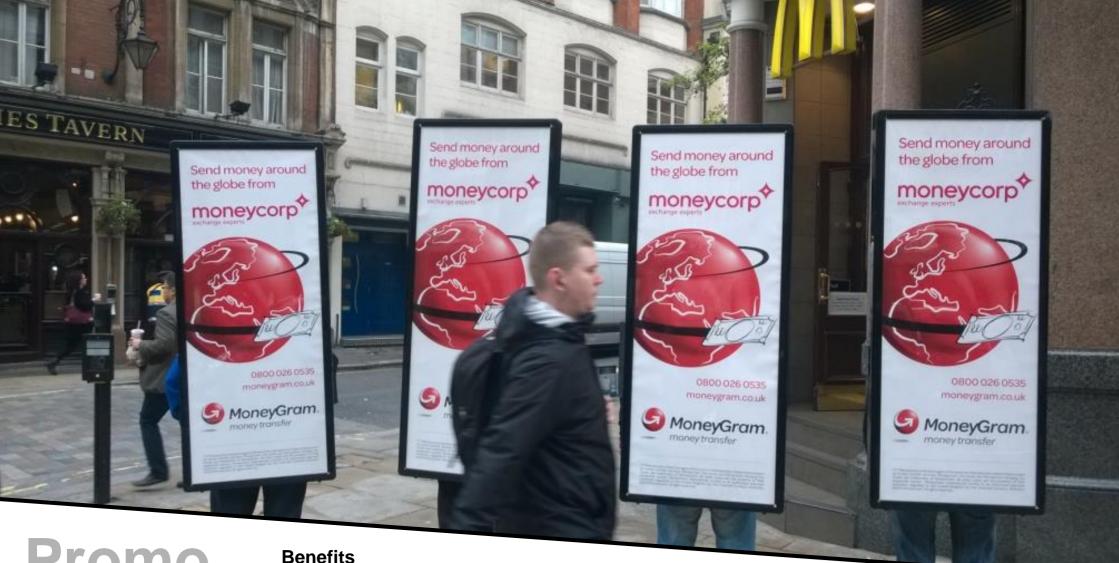

## Promo Walkers

- 1x rear and 1x front poster
- Target city, town centres and retail parks
- Shopping centres, high streets and stations
- Events, shows, concerts and exhibitions
- Available for public & private sector
- Nationwide service
- Day or night time campaigns
- Post campaign analysis