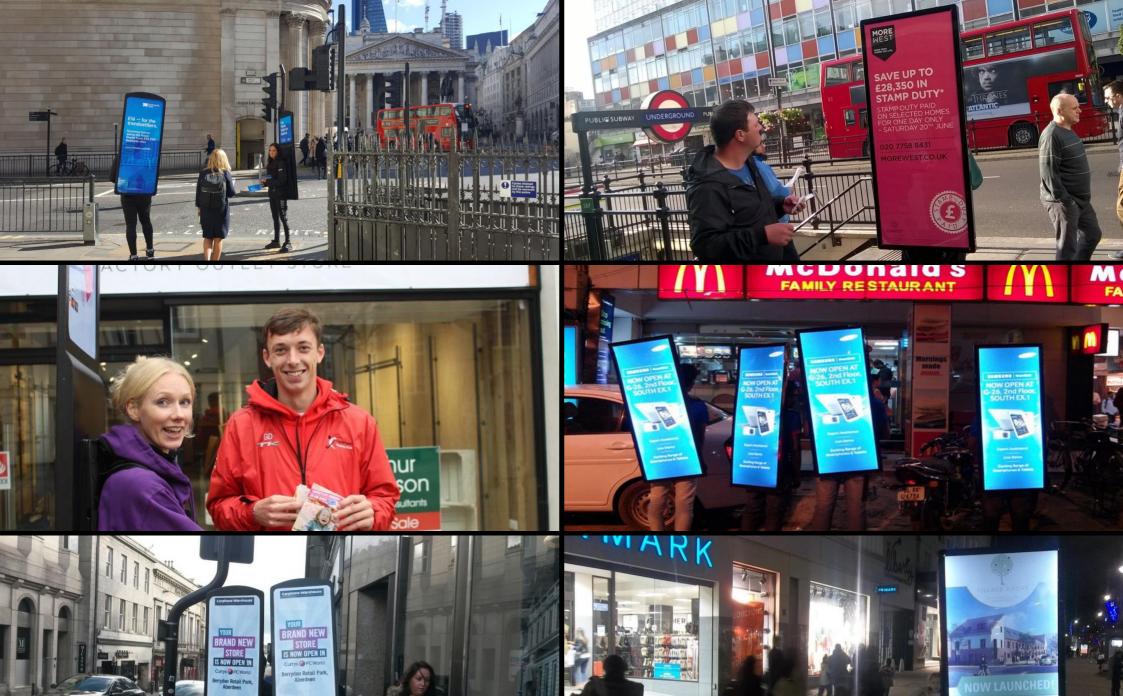

## Promo Walkers

- 1x rear and 1x front poster
- Target city, town centres and retail parks
- Shopping centres, high streets and stations
- Events, shows, concerts and exhibitions
- Available for public & private sector
- Nationwide service
- Day or night time campaigns
- Post campaign analysis